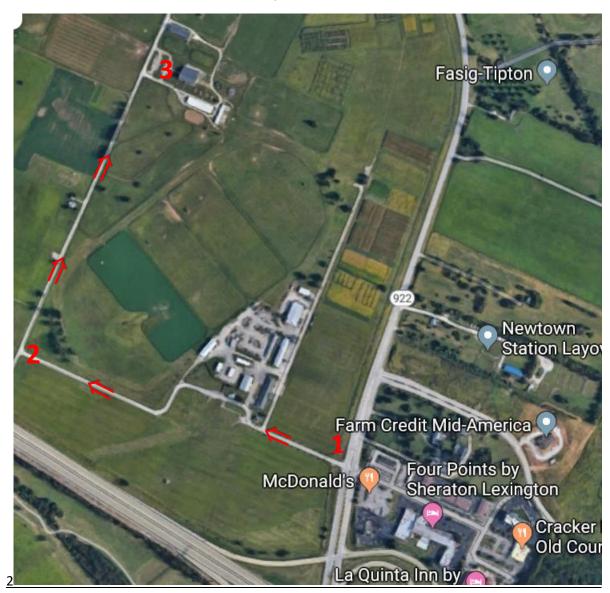

## **Directions Starting at Maine Chance Gate:**

The main gate will be closed but will open once you approach it. Additionally, there will be signs to help direct you to the pavilion.

- 1. Continue down Research Farm Road until the road ends, then turn right onto Equine Campus Road
- 2. Follow Equine Campus Road until a pavilion appears on the right with a parking lot in front of it. A barn will also be to the left of the pavilion.
- 3. Please park in gravel parking lot and enter through the front entrance.

## Map of the Farm